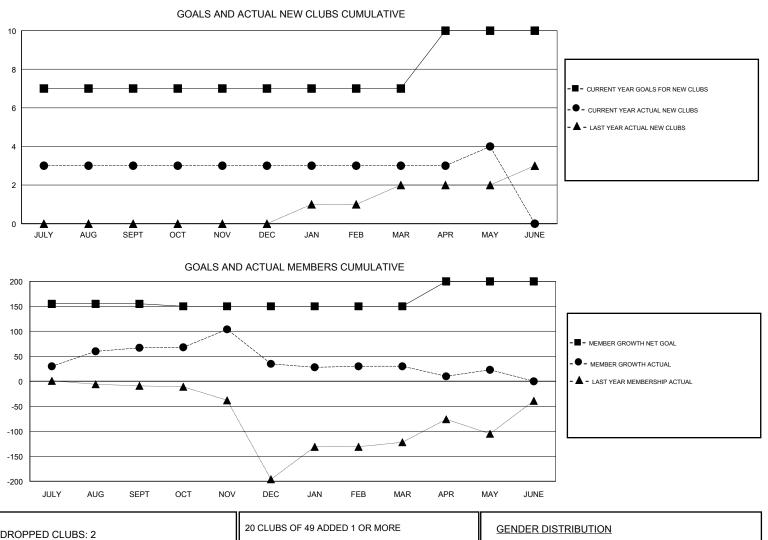

## SWADESH RANJAN SAHA GMT:

| GMT: SWADESH RANJAN SAHA |               |             | LOCATION INDIA |                                  |                           | GMT CA                  |                                                    |  |
|--------------------------|---------------|-------------|----------------|----------------------------------|---------------------------|-------------------------|----------------------------------------------------|--|
|                          | Club          | s           |                | Members<br>RESULTS FOR 2017-2018 |                           |                         |                                                    |  |
|                          | RESULTS FOR   | R 2017-2018 |                |                                  |                           |                         |                                                    |  |
| QUARTER                  | NEW CLUB GOAL | NEW CLUBS   | DROPPED CLUBS  | QUARTER                          | MEMBER GROWTH NET<br>GOAL | MEMBER GROWTH<br>ACTUAL | DROPPED<br>MEMBERS ACTUAL<br>(including transfers) |  |
| JULY/AUG/SEPT            | 7             | 3           | 0              | JULY/AUG/SEPT                    | 155                       | 102                     | 35                                                 |  |
| OCT/NOV/DEC              | 0             | 0           | 2              | OCT/NOV/DEC                      | -5                        | 67                      | 96                                                 |  |
| JAN/FEB/MAR              | 0             | 0           | 0              | JAN/FEB/MAR                      | 0                         | 36                      | 25                                                 |  |
| APR/MAY/JUNE             | 3             | 1           | 0              | APR/MAY/JUNE                     | 50                        | 27                      | 34                                                 |  |

| DROPPED CLUBS: 2 |     | 20 CLUBS OF 49 ADDED 1 OR MORE | GENDER DISTRIBUTION                    |                |       |
|------------------|-----|--------------------------------|----------------------------------------|----------------|-------|
|                  |     | NEW MEMBERS                    | MALE                                   | 1,367 (64.54%) |       |
|                  |     |                                | FEMALE                                 | 751 (35.46%)   |       |
| DROPPED MEMBERS  |     |                                | Women Percentage Fiscal Year Goal: 38% |                |       |
| DECEASED         | 3   | CLICK HERE FOR CUMULATIVE      | TOTAL FAMILY UNIT MEMBERS              |                | 1,528 |
| CLUB CANCELLED   | 41  | MEMBERSHIP DATA                | FAMILY MEMBERS PAYING HALF             |                | 000   |
| OTHER            | 146 |                                |                                        |                | 920   |
| TOTAL            | 190 |                                |                                        |                |       |